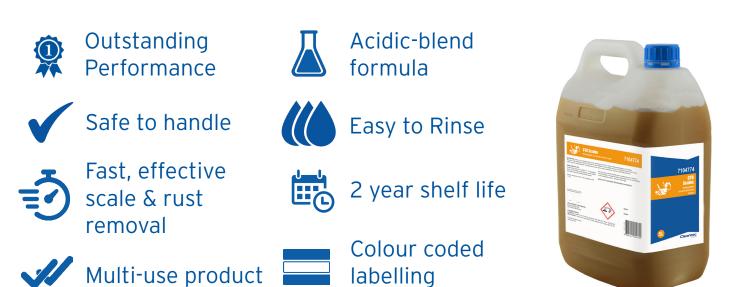

## **CTR Scalex**

A concentrated acidic cleaner which may be used for a variety of purposes depending on the dilution. Its blend of acids provides fast, effective scale and rust removal. Safe to handle when used according to directions and is colour coded orange for easy identification.